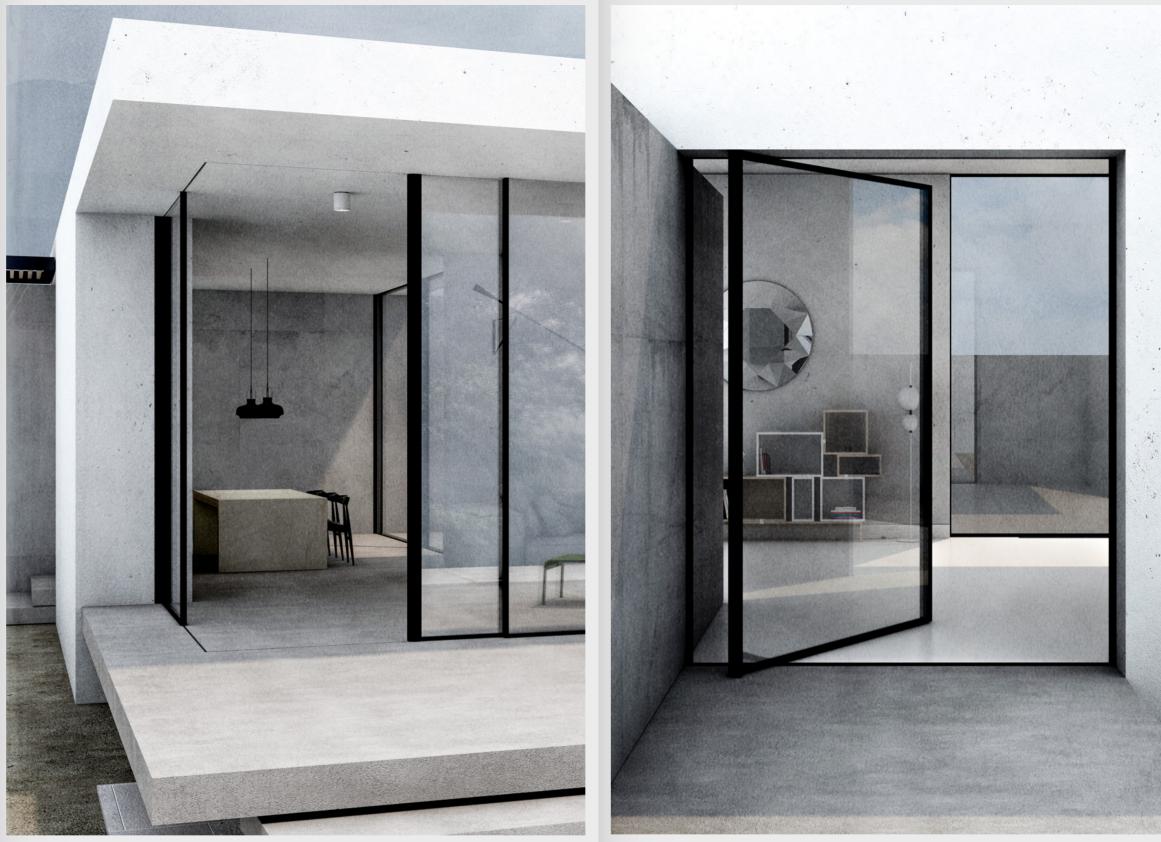

## The **Pivot** Frame

Orama **AXIS**, conceals more than one simple opening operation; the door swings around an asymmetrically located axis, creating a short-lasting anti-gravity moment. AXIS gently opens with a simple and effortless push.