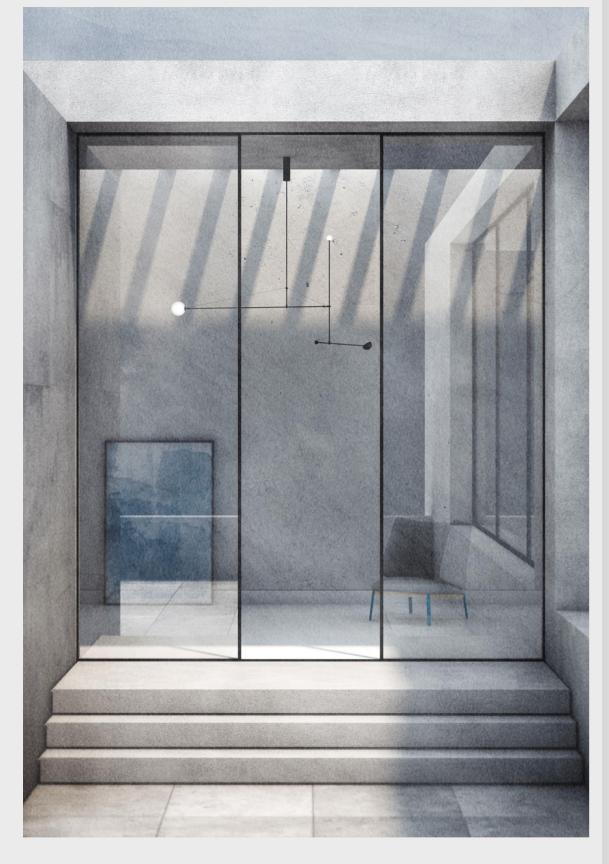

## The Minimal Frame

Orama **ONE** offers a frameless transparency from floor to cealing. This is made possible by the fully concealed advanced track system.

## The Invisible Frame

Orama **ZERØ** merges the outside with the inside seamlessly. The windows slide over a 1cm wide slot in the floor. The space between tracks is covered with the same flooring material, which creates a continuous space.