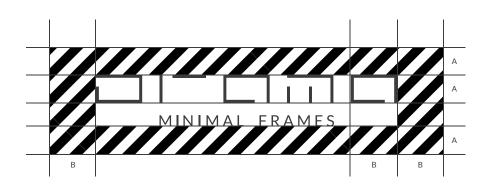

## STRUCTURE

### Safe area

Don't place other type or image blocks within the main logo safe area.

### Vertical alignment

Valid for print & web

### **Positioning**

Suggested logo positioning in relation to container — print or web.