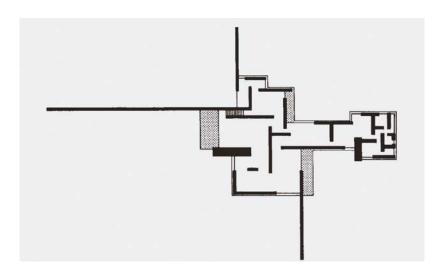

## LOGO

The Orama Minimal Frames logo draws inspiration from the minimal diagramatic drawings of the greats of modernism in architecture. It also refers to the verticality of structural engineering, it looks bold, solid and secure, however allowing for openings to make it feel light for the eyes.

Mies Van Der Rohe, Brick Country House, 1924

ORAMA MINIMAL FRAMES