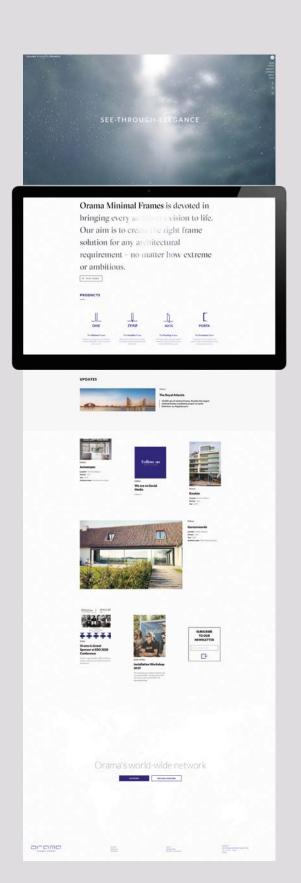

## WEBSITE

Orama is the Greek word for Vision (=όραμα). Orama Minimal Frames is a company devoted in bringing every architect's vision to life. Our aim is to find the right frame solution for any architectural requirement – no matter how extreme or ambitious.