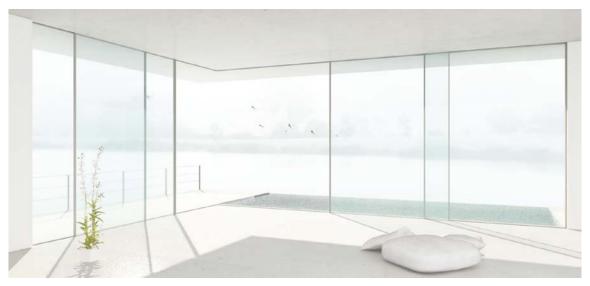

Bold Italic

**Lato Heavy** 

Lato Heavy Italic

**Lato Black** 

Main usage: min font-size: letter-spacing: line-height:

Main usage: min font-size:

letter-spacing:

line-height:

Main usage:

min font-size:

letter-spacing:

line-height:

Main usage:

min font-size:

letter-spacing: line-height:

> logo, headings 12pts–18px 20px–0,02em 1.15em

product headings

12pts-18px 20px-0,02em

1.15em

body text

1.4em

headings

1.15em

12pts-18px 20px-0,02em

9pts-12px

20px-0,02em

Lato Black Italic



minimol hord 1





Heading font: Sectra

https://www.grillitype.com/typeface/gt-sectra

## **GT Sectra Display Bold**

Main usage: min font-size: letter-spacing: line-height:

headings 18pts-24px 20px-0,02em 1em

GT Sectra Display Regular

# IMAGERY





## CONCEPTUAL







3D concept / 2014



3D concept / 2014

## VISUALIZATION



3D concept / 2019



3D concept / 2019

# GRAPHICS









Wood



Corian



Concrete



Tiles



Metal



Combine

|                                         | Facing width                      |               | Uw values                      |
|-----------------------------------------|-----------------------------------|---------------|--------------------------------|
| -4-                                     | Installation flush to the floor   |               | Air permeability               |
| Ţ                                       | Installation flush to the ceiling |               | Resistance to rain penetration |
|                                         | Max. leaf height                  | $\Rightarrow$ | Resistance to wind loads