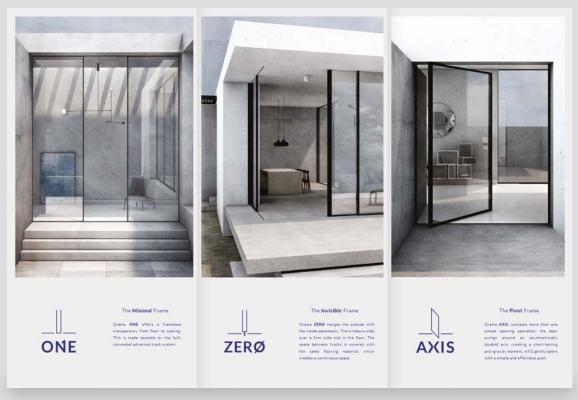

#### **SEE·THROUGH·ELEGANCE**

ZERØ ONE AXIS PORTA

The Invisible Frame The Minimal Frame The Pivoting Frame The Frameless Door

OMICRON  $\Omega$ MEGA

Double Glazing Triple Glazing

NETMOTORPOSTThe Insect ScreenAutomated SlidingBetween Fix Panes