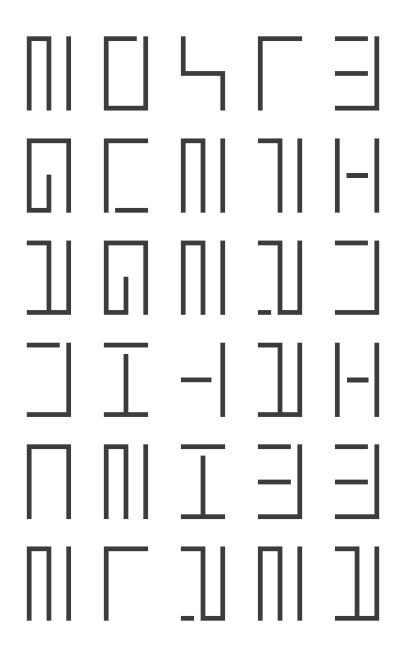

## LOGO

The Orama Minimal Frames logo draws inspiration from the minimal diagramatic drawings of the greats of modernism in architecture. It also refers to the verticality of structural engineering, it looks bold, solid and secure, however allowing for openings to make it feel light for the eyes.

Mies Van Der Rohe, Brick Country House, 1924

ORAMA MINIMAL FRAMES

## STRUCTURE