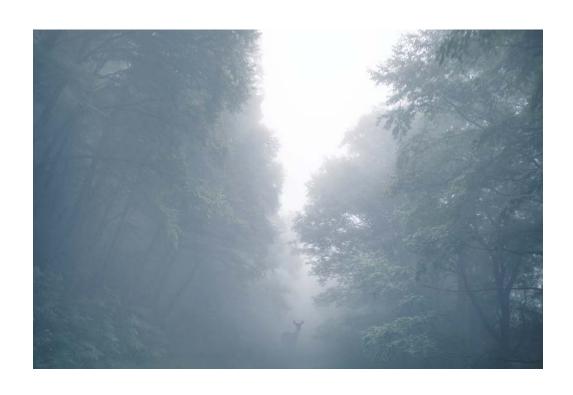

**Lato Bold** 

Lato Bold Italic

**Lato Heavy** 

Lato Heavy Italic

**Lato Black** 

Main usage: min font-size: letter-spacing: line-height:

Main usage: min font-size:

letter-spacing:

line-height:

Main usage:

min font-size:

letter-spacing:

line-height:

Main usage:

min font-size:

letter-spacing: line-height:

> logo, headings 12pts–18px 20px–0,02em 1.15em

product headings

12pts-18px 20px-0,02em

1.15em

body text

1.4em

headings

1.15em

12pts-18px 20px-0,02em

9pts-12px

20px-0,02em

Lato Black Italic



minimol hord 1





Heading font: Sectra

https://www.grillitype.com/typeface/gt-sectra

## **GT Sectra Display Bold**

Main usage: min font-size: letter-spacing: line-height:

headings 18pts-24px 20px-0,02em 1em

GT Sectra Display Regular

# IMAGERY





## CONCEPTUAL







3D concept / 2014



3D concept / 2014

## VISUALIZATION



3D concept / 2019



3D concept / 2019

# GRAPHICS









Wood



Corian



Concrete



Tiles



Metal



Combine

|                                         | Facing width                      |               | Uw values                      |
|-----------------------------------------|-----------------------------------|---------------|--------------------------------|
| -4-                                     | Installation flush to the floor   |               | Air permeability               |
| Ţ                                       | Installation flush to the ceiling |               | Resistance to rain penetration |
|                                         | Max. leaf height                  | $\Rightarrow$ | Resista