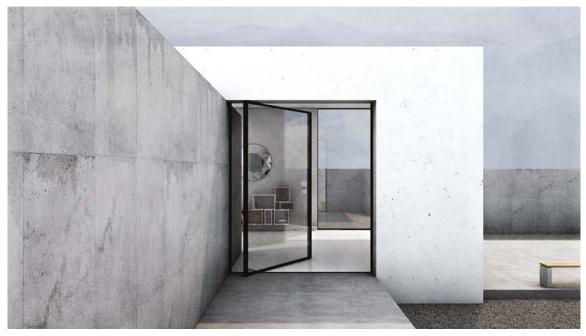

y Italic

**Lato Black** 

Main usage: min font-size: letter-spacing: line-height:

Main usage: min font-size:

letter-spacing:

line-height:

Main usage:

min font-size:

letter-spacing:

line-height:

Main usage:

min font-size:

letter-spacing: line-height:

> logo, headings 12pts–18px 20px–0,02em 1.15em

product headings

12pts-18px 20px-0,02em

1.15em

body text

1.4em

headings

1.15em

12pts-18px 20px-0,02em

9pts-12px

20px-0,02em

Lato Black Italic



minimol hord 1





Heading font: Sectra

https://www.grillitype.com/typeface/gt-sectra

## **GT Sectra Display Bold**

Main usage: min font-size: letter-spacing: line-height:

headings 18pts-24px 20px-0,02em 1em

GT Sectra Display Regular

# IMAGERY





## CONCEPTUAL







3D concept / 2014



3D concept / 2014

## VISUALIZATION



3D concept / 2019



3D concept / 2019

# GRAPHICS









Wood



Corian



Concrete



Tiles



Metal



Combine

|                                         | Facing width                      |               | Uw values                      |
|-----------------------------------------|-----------------------------------|---------------|--------------------------------|
| -4-                                     | Installation flush to the floor   |               | Air permeability               |
| Ţ                                       | Installation flush to the ceiling |               | Resistance to rain penetration |
|                                         | Max. leaf height                  | $\Rightarrow$ | Resistance to wind loads       |
| <