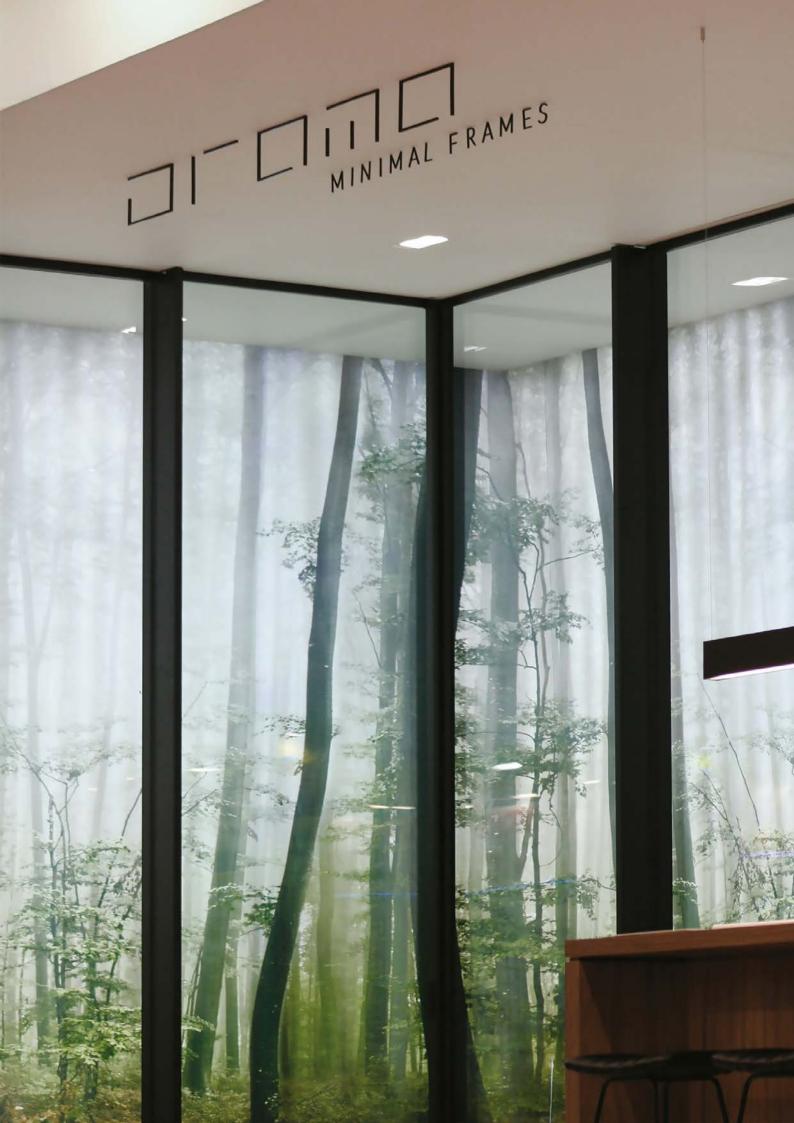

## LOGO

The Orama Minimal Frames logo draws inspiration from the minimal diagramatic drawings of the greats of modernism in architecture. It also refers to the verticality of structural engineering, it looks bold, solid and secure, however allowing for openings to make it feel light for the eyes.

Mies Van Der Rohe, Brick Country House, 1924

ORAMA MINIMAL FRAMES