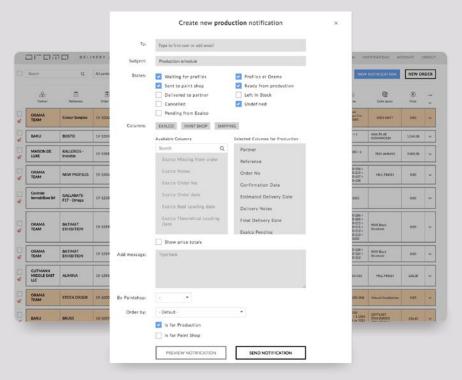

rama is the Greek word for Vision (=όραμα). Orama Minimal Frames is a company devoted in bringing every architect's vision to life. Our aim is to find the right frame solution for any architectural requirement – no matter how extreme or ambitious.

The surrounding landscape, either natural or artificial, is a construct that we sometimes want to embrace, sometimes we need to avoid. A great view is a cinematic experience for our everyday life and a window is therefore a screen, for us to enjoy it in comfortable and safe conditions.

Architecture is always about the definition of the interior and the exterior of the living space. Orama is redefining this threshold, introducing a new relationship between the shadow and the light, the cave and the great outdoors.











## WEBSITE













### **DELIVERY APP**







# PRINT



ORAMA Company Book







Instalation Manual





# PACKAGING



Architect Box





ORAMA Suitcase



ORAMA Minimal Chocolate / 2016

ORAMA Ruler/2018

## CORPORATE GIFTS







Wine Case Tube / 2017

# EXHIBITION