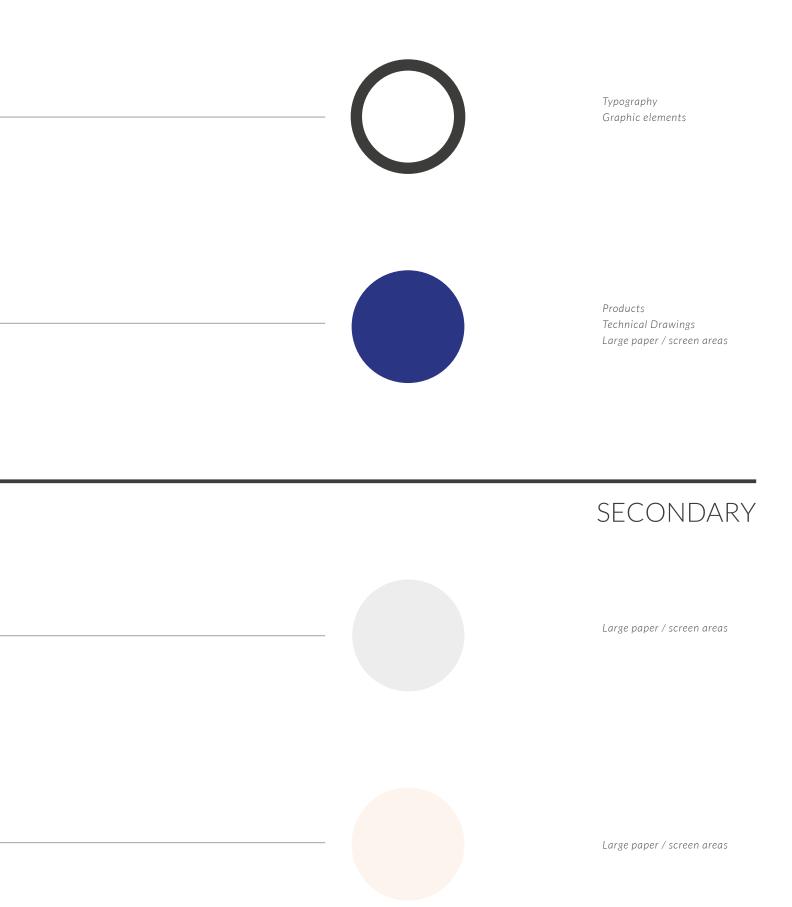

# COLORS

| Off black       | #1a1a1a | 0/0/0/90   |  |
|-----------------|---------|------------|--|
|                 |         |            |  |
|                 |         |            |  |
|                 |         |            |  |
|                 |         |            |  |
| Cabalt blua     | #25100E | 00/00/10/1 |  |
| Cobalt blue     | #25408F | 99/89/10/1 |  |
|                 |         |            |  |
|                 |         |            |  |
|                 |         |            |  |
|                 |         |            |  |
|                 |         |            |  |
|                 |         |            |  |
|                 |         |            |  |
| Light grey      | #E6E7E8 | 8/6/6/0    |  |
|                 |         |            |  |
|                 |         |            |  |
|                 |         |            |  |
|                 |         |            |  |
|                 |         |            |  |
| Serenade Orange | #FFF0E6 | 0/6/7/0    |  |

### PRIMARY