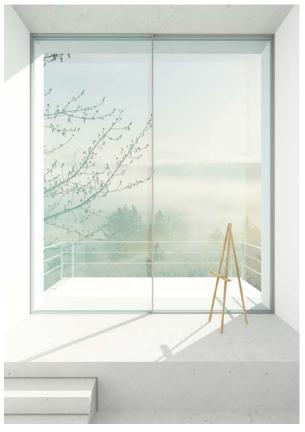

**Lato Bold** 

Lato Bold Italic

**Lato Heavy** 

Lato Heavy Italic

**Lato Black** 

Main usage: min font-size: letter-spacing: line-height:

Main usage: min font-size:

letter-spacing:

line-height:

Main usage:

min font-size:

letter-spacing:

line-height:

Main usage:

min font-size:

letter-spacing: line-height:

> logo, headings 12pts–18px 20px–0,02em 1.15em

product headings

12pts-18px 20px-0,02em

1.15em

body text

1.4em

headings

1.15em

12pts-18px 20px-0,02em

9pts-12px

20px-0,02em

Lato Black Italic



minimol hord 1





Heading font: Sectra

https://www.grillitype.com/typeface/gt-sectra

## **GT Sectra Display Bold**

Main usage: min font-size: letter-spacing: line-height:

headings 18pts-24px 20px-0,02em 1em

GT Sectra Display Regular

# IMAGERY





## CONCEPTUAL







3D concept / 2014



3D concept / 2014

## VISUALIZATION



3D concept / 2019



3D concept / 2019

# GRAPHICS









Wood



Corian



Concrete



Tiles



Metal



Combine

|                                         | Facing width                      |               | Uw values                      |
|-----------------------------------------|-----------------------------------|---------------|--------------------------------|
| -4-                                     | Installation flush to the floor   |               | Air permeability               |
| Ţ                                       | Installation flush to the ceiling |               | Resistance to rain penetration |
|                                         | Max. leaf height                  | $\Rightarrow$ | Resistanc