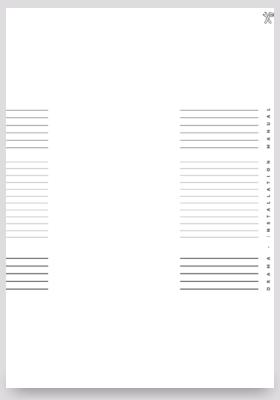

# GRAPHICS

Wood

Corian

Concrete

Tiles

Metal

Combine

|                                         | Facing width                      |               | Uw values                      |
|-----------------------------------------|-----------------------------------|---------------|--------------------------------|
| -4-                                     | Installation flush to the floor   |               | Air permeability               |
| Ţ                                       | Installation flush to the ceiling |               | Resistance to rain penetration |
|                                         | Max. leaf height                  | $\Rightarrow$ | Resistance to wind loads       |
| <                                       | Max. leaf width                   | 4 4           | Sound insulation               |
| P                                       | Max. leaf weight                  |               | Resistance to burglary         |
| $\stackrel{/}{\longrightarrow}$         | Max. sliding leaf area            |               | Accessibility                  |
| F                                       | Max. fix leaf dimension           |               | Invisible                      |
| $\rightarrow$                           | Glass thickness                   |               | Thermally broken               |
| *************************************** | Smooth sliding                    | ·             | Invisible drainage             |
| M                                       | Minimum visual impact             |               | Double locking                 |
|                                         | Adjustable base                   |               | Hand-made parts                |
|                                         |                                   |               | Quick assembly                 |

#### **SEE·THROUGH·ELEGANCE**

ZERØ ONE AXIS PORTA

The Invisible Frame The Minimal Frame The Pivoting Frame The Frameless Door

OMICRON  $\Omega$ MEGA

Double Glazing Triple Glazing

NETMOTORPOSTThe Insect ScreenAutomated SlidingBetween Fix Panes